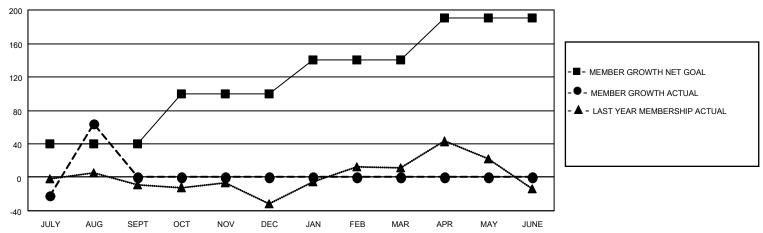

### GOALS AND ACTUAL MEMBERS CUMULATIVE

| DROPPED CLUBS: 1 |    | 32 CLUBS OF 89 ADDED 1 OR MORE<br>NEW MEMBERS | GENDER DISTRIBUTION  MALE 1,446 (67.89%)  FEMALE 684 (32.11%) |               |     |
|------------------|----|-----------------------------------------------|---------------------------------------------------------------|---------------|-----|
| DROPPED MEMBERS  |    |                                               | I LIVIALL                                                     | 004 (32.1170) |     |
| DECEASED         | 3  | CLICK HERE FOR CUMULATIVE                     | TOTAL FAMILY UNIT MEMBERS                                     |               | 171 |
| CLUB CANCELLED   | 0  | MEMBERSHIP DATA                               |                                                               | 0.000         | 90  |
| OTHER 95         |    |                                               | FAMILY MEMBERS PAYING HALF DUES                               |               | 89  |
| TOTAL            | 98 |                                               |                                                               |               |     |

## District 404 B1

| Clubs         |               |             |               | Members               |                        |                         |                                                    |  |
|---------------|---------------|-------------|---------------|-----------------------|------------------------|-------------------------|----------------------------------------------------|--|
|               | RESULTS FOR   | R 2020-2021 |               | RESULTS FOR 2020-2021 |                        |                         |                                                    |  |
| QUARTER       | NEW CLUB GOAL | NEW CLUBS   | DROPPED CLUBS | QUARTER MEM           | BER GROWTH NET<br>GOAL | MEMBER GROWTH<br>ACTUAL | DROPPED<br>MEMBERS ACTUAL<br>(including transfers) |  |
| JULY/AUG/SEPT | 0             | 4           | 1             | JULY/AUG/SEPT         | 40                     | 178                     | 98                                                 |  |
| OCT/NOV/DEC   | 1             | 0           | 0             | OCT/NOV/DEC           | 60                     | 0                       | 0                                                  |  |
| JAN/FEB/MAR   | 1             | 0           | 0             | JAN/FEB/MAR           | 40                     | 0                       | 0                                                  |  |
| APR/MAY/JUNE  | 1             | 0           | 0             | APR/MAY/JUNE          | 50                     | 0                       | 0                                                  |  |