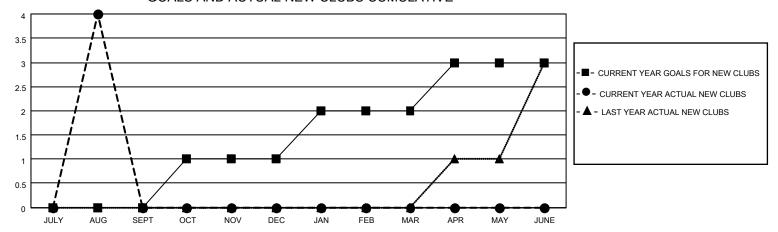

### GOALS AND ACTUAL NEW CLUBS CUMULATIVE

## District 404 B1

| Clubs         |               |             |               | Members               |                        |                         |                                                    |  |
|---------------|---------------|-------------|---------------|-----------------------|------------------------|-------------------------|----------------------------------------------------|--|
|               | RESULTS FOR   | R 2020-2021 |               | RESULTS FOR 2020-2021 |                        |                         |                                                    |  |
| QUARTER       | NEW CLUB GOAL | NEW CLUBS   | DROPPED CLUBS | QUARTER MEM           | BER GROWTH NET<br>GOAL | MEMBER GROWTH<br>ACTUAL | DROPPED<br>MEMBERS ACTUAL<br>(including transfers) |  |
| JULY/AUG/SEPT | 0             | 4           | 1             | JULY/AUG/SEPT         | 40                     | 178                     | 98                                                 |  |
| OCT/NOV/DEC   | 1             | 0           | 0             | OCT/NOV/DEC           | 60                     | 0                       | 0                                                  |  |
| JAN/FEB/MAR   | 1             | 0           | 0             | JAN/FEB/MAR           | 40                     | 0                       | 0                                                  |  |
| APR/MAY/JUNE  | 1             | 0           | 0             | APR/MAY/JUNE          | 50                     | 0                       | 0                                                  |  |